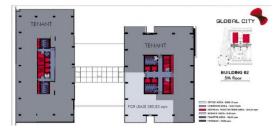

------|
| Year of construction | 2009        |
| Parking ratio        | 1 / 50 sq m |
| Total building area  | 24 593 sq m |

#### **Commercial terms**

| Office space*      | after login * |
|--------------------|---------------|
| Parking            | after login * |
| Service charge*    | after login * |
| Minimum lease term | after login * |

\* Asking terms for m<sup>2</sup>/month

after login \*

#### Location

200B

Map data ©2022

#### Available space

Availability

4000 og m

Available office space

300 og m

Minimum office space



## office**finder.ro**

#### Standard fit-Out

繳

Air conditioning

Fibre optics

Switchboard

=

Raised floor

6

Suspended ceiling

4

Power cabling

<u>@</u>

Smoke detectors

 $\approx$ 

Carpeting

4

Reception

Security

#### Typical floor plan



#### Public transport

Bus: 243, 342, 416, 449, 450, 459

Tram: 16